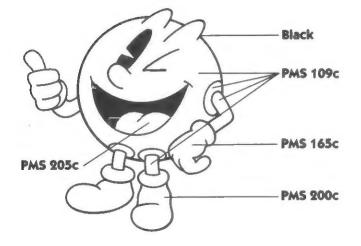

.

· PAC-MAN

•

.

Note: Eyes and open mouth for PAC-MAN will always be Black

Note: Eyes and open mouth for PAC-MAN will always be Black

MS. PAC-MAN

.